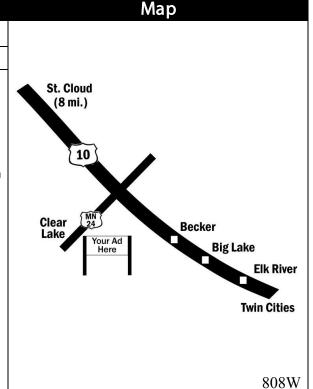

## Location

Located on US Highway 10 In Clear Lake

### Read

Right Hand Read Reaching Eastbound Traffic to Becker, Big Lake & Elk River