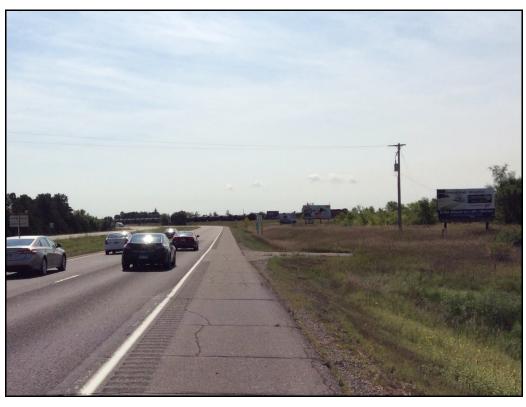

## Location

Located on US Highway 10 In Clear Lake

### Read

Right Hand Read Reaching Eastbound Traffic to Becker, Big Lake & Elk River

## **Traffic Count**

11,900 daily

| Rate Information |                |              |
|------------------|----------------|--------------|
| TERM             | MONTHLY RENTAL | * PRODUCTION |
| 12 months        | \$650          | \$800        |